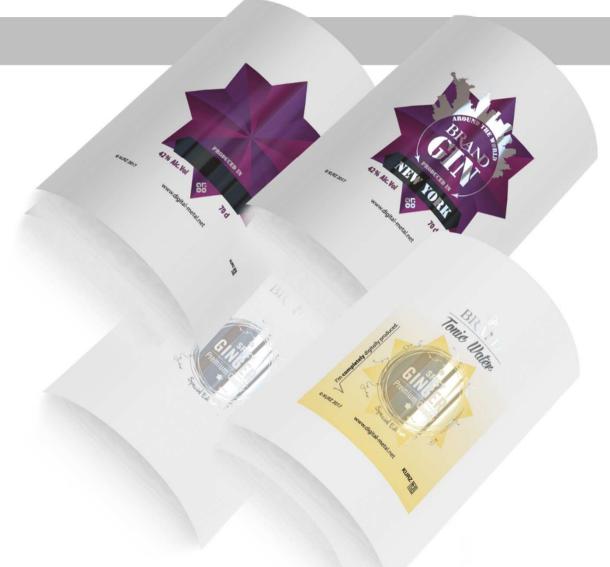

#### DIGITAL METAL® UV-INK - it works like this:

#### Example 1: Upstream color printing

Step 1: Printing of desired motif with UV ink on substrate.

Step 2: Foil feeding and application on preprinted substrate via LED UV rays. Peeling off substrate film reveals metallization.

#### Example 2: Downstream color printing

Step 1:
Foil application with UV-curable adhesive on unprinted substrate. Substrate film peeled off.

Step 2:

Overprinting of foil with desired motif through digital or offset printing.