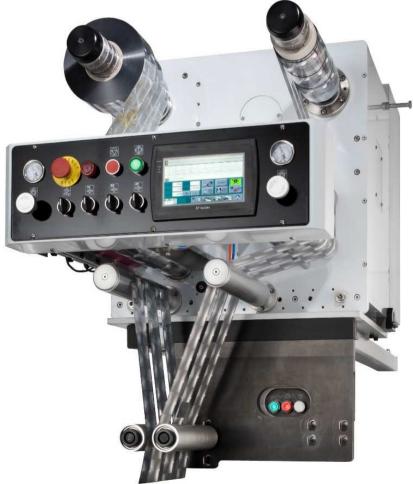

TRUSTCODE® app

- Logo
- OVD
- Seri no.
- QR-Code



# TRUSTCODE® app



### TRUSTCODE® app

#### Blackbox





Blackbox



#### TTR

TTR













KURZ 団

TTR Unique®

UV-ACTIVE Security TTR

# TTR Unique®

#### Video

# TTR Verospec®

#### Video



#### DIGITAL METAL® UV-INK - it works like this:

#### Example 1: Upstream color printing

Step 1: Printing of desired motif with UV ink on substrate.



Step 2: Foil feeding and application on preprinted substrate via LED UV rays. Peeling off substrate film reveals metallization.



#### Example 2: Downstream color printing

Step 1:
Foil application with UV-curable adhesive on unprinted substrate. Substrate film peeled off.



Step 2:

Overprinting of foil with desired motif through digital or offset printing.







Video

# DISTORUN®





# DISTORUN®

#### Video

# Tubes & Cosmetics



# LUMAFIN®



#### Attractive















#### Sabri Altındal

Mobile: +49 152 56719038

Mobile TR: +90 530 394 09 32

E-Mail: sabri.altindal@kurz.de