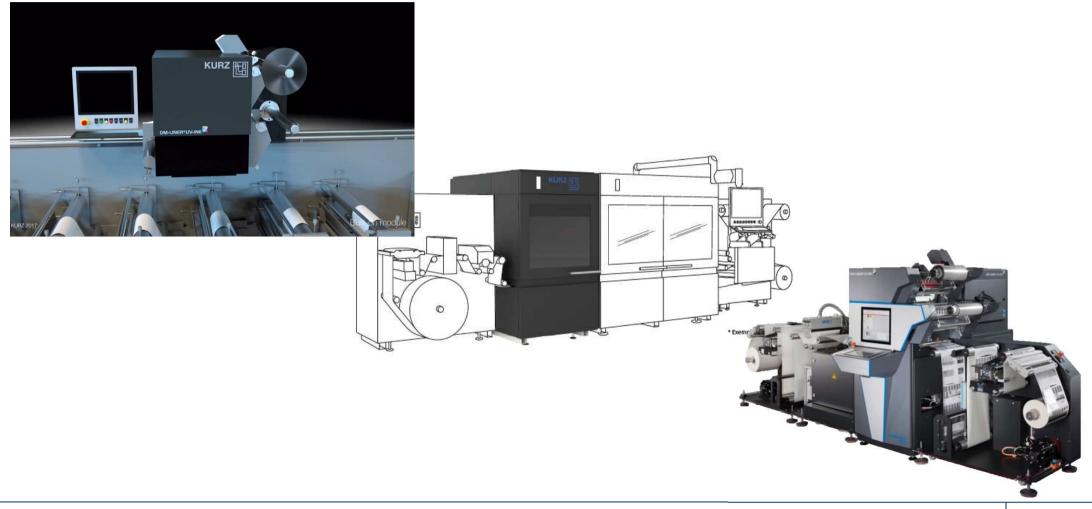

SEAL® Decorate







# TRUSTCODE® app

- Logo
- OVD
- Seri no.
- QR-Code



# TRUSTCODE® app



### TRUSTCODE® app

#### Blackbox





Blackbox



#### TTR

TTR













KURZ 団

TTR Unique®

UV-ACTIVE Security TTR

# TTR Unique®

#### Video

# TTR Verospec®

#### Video



#### DIGITAL METAL® UV-INK - it works like this:

#### Example 1: Upstream color printing

Step 1: Printing of desired motif with UV ink on substrate.



Step 2: Foil feeding and application on preprinted substrate via LED UV rays. Peeling off substrate film reveals metallization.



#### Example 2: Downstream color printing

Step 1:
Foil application with UV-curable adhesive on unprinted substrate. Substrate film peeled off.



Step 2:

Overprinting of foil with desired motif through digital or offset printing.







Video

# DISTORUN®





# DISTORUN®

#### Video

# Tubes & Cosmetics



# LUMAFIN®



#### Attractive















#### Sabri Altındal

Mobile: +49 152 56719038

Mobile TR: +90 530 394 09 32

E-Mail: sabri.altindal@kurz.de