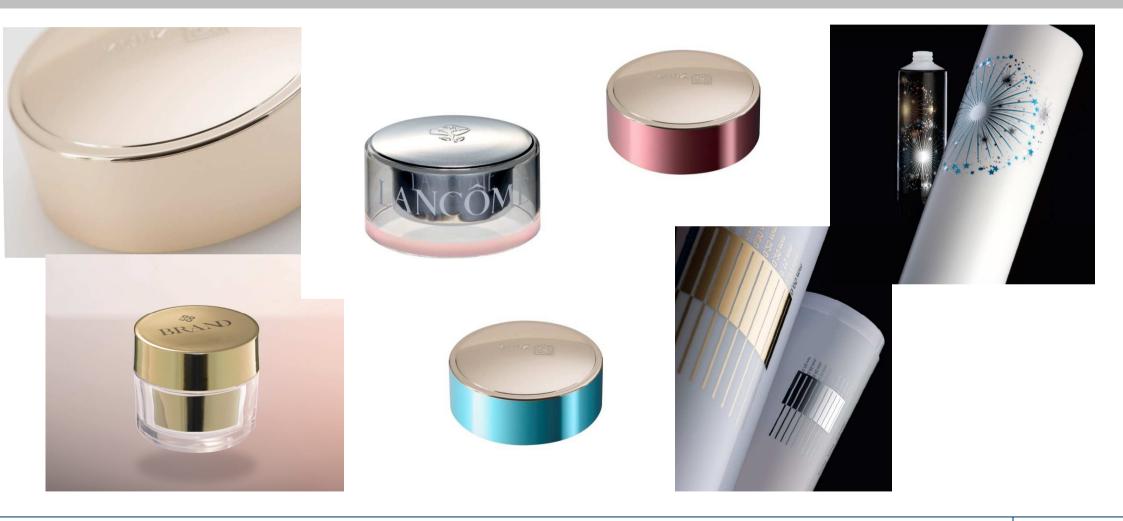

e



# TRUSTCODE® app



### TRUSTCODE® app

#### Blackbox





Blackbox



#### TTR

TTR













KURZ 団

TTR Unique®

UV-ACTIVE Security TTR

# TTR Unique®

#### Video

# TTR Verospec®

#### Video



#### DIGITAL METAL® UV-INK - it works like this:

#### Example 1: Upstream color printing

Step 1: Printing of desired motif with UV ink on substrate.



Step 2: Foil feeding and application on preprinted substrate via LED UV rays. Peeling off substrate film reveals metallization.



#### Example 2: Downstream color printing

Step 1:
Foil application with UV-curable adhesive on unprinted substrate. Substrate film peeled off.



Step 2:

Overprinting of foil with desired motif through digital or offset printing.







Video

# DISTORUN®





# DISTORUN®

#### Video

# Tubes & Cosmetics



# LUMAFIN®



#### Attractive















#### Sabri Altındal

Mobile: +49 152 56719038

Mobile TR: +90 530 394 09 32

E-Mail: sabri.altindal@kurz.de