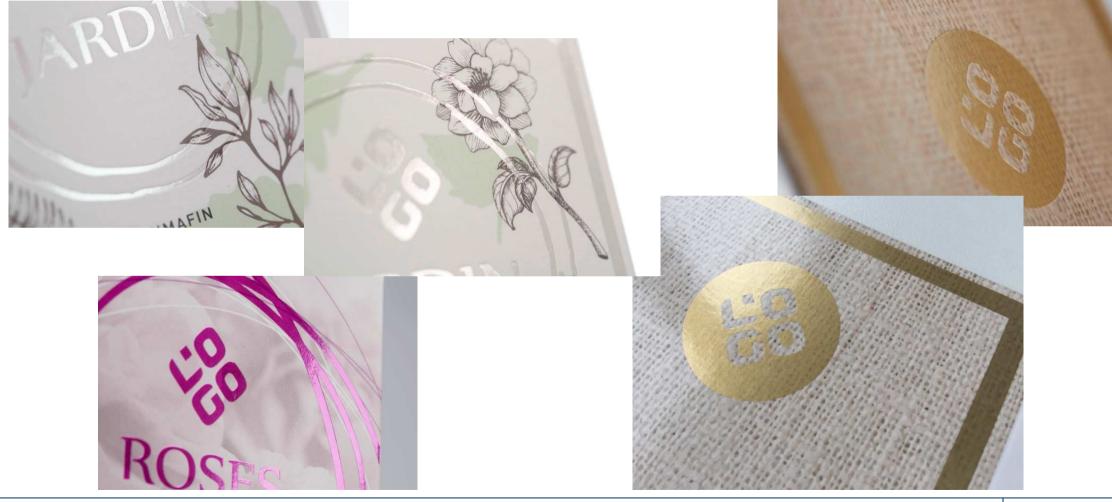

DE® app



### TRUSTCODE® app

#### Blackbox





Blackbox



#### TTR

TTR













KURZ 団

TTR Unique®

UV-ACTIVE Security TTR

# TTR Unique®

#### Video

# TTR Verospec®

#### Video



#### DIGITAL METAL® UV-INK - it works like this:

#### Example 1: Upstream color printing

Step 1: Printing of desired motif with UV ink on substrate.



Step 2: Foil feeding and application on preprinted substrate via LED UV rays. Peeling off substrate film reveals metallization.



#### Example 2: Downstream color printing

Step 1:
Foil application with UV-curable adhesive on unprinted substrate. Substrate film peeled off.



Step 2:

Overprinting of foil with desired motif through digital or offset printing.







Video

# DISTORUN®





# DISTORUN®

#### Video

# Tubes & Cosmetics



# LUMAFIN®



#### Attractive















#### Sabri Altındal

Mobile: +49 152 56719038

Mobile TR: +90 530 394 09 32

E-Mail: sabri.altindal@kurz.de