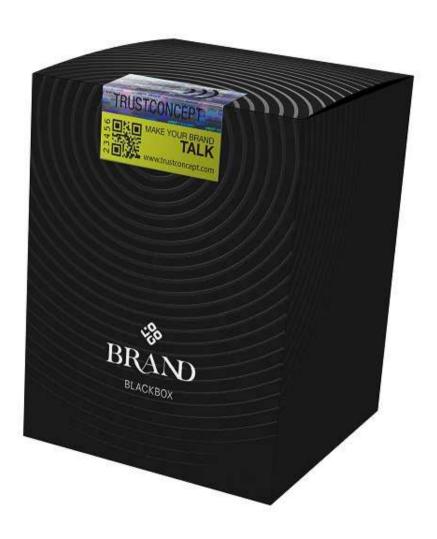

# Sabri Altındal

Geleceğin ambalajlarında dekorasyon ve güvenlik çözümleri







- 🕨 1889 yılından bu yana Aile şirketi
- 5.500 çalışanı
- 24 şube
- 14 üretim merkezi
- 70´den fazla distributorlükler
- Dünyadaki en büyük baskı folyo üretici



The KURZ Companies as a One-Stop-Solution



# OVD







#### TRUSTSEAL® Protect

#### 2D Effect



2D/3D Effect



#### TRUSTSEAL® Protect



#### MultiColor



#### TRUSTSEAL® Decorate

#### TRUSTSEAL® Decorate







### TRUSTSEAL® Decorate



#### TRUSTSEAL® Decorate







# TRUSTCODE® app

- Logo
- OVD
- Seri no.
- QR-Code



# TRUSTCODE® app



### TRUSTCODE® app

#### Blackbox





Blackbox



#### TTR

TTR













KURZ 団

TTR Unique®

UV-ACTIVE Security TTR

# TTR Unique®

#### Video

# TTR Verospec®

#### Video



#### DIGITAL METAL® UV-INK - it works like this:

#### Example 1: Upstream color printing

Step 1: Printing of desired motif with UV ink on substrate.



Step 2: Foil feeding and application on preprinted substrate via LED UV rays. Peeling off substrate film reveals metallization.



#### Example 2: Downstream color printing

Step 1:
Foil application with UV-curable adhesive on unprinted substrate. Substrate film peeled off.



Step 2:

Overprinting of foil with desired motif through digital or offset printing.







Video

# DISTORUN®





# DISTORUN®

#### Video

# Tubes & Cosmetics



# LUMAFIN®



#### Attractive















#### Sabri Altındal

Mobile