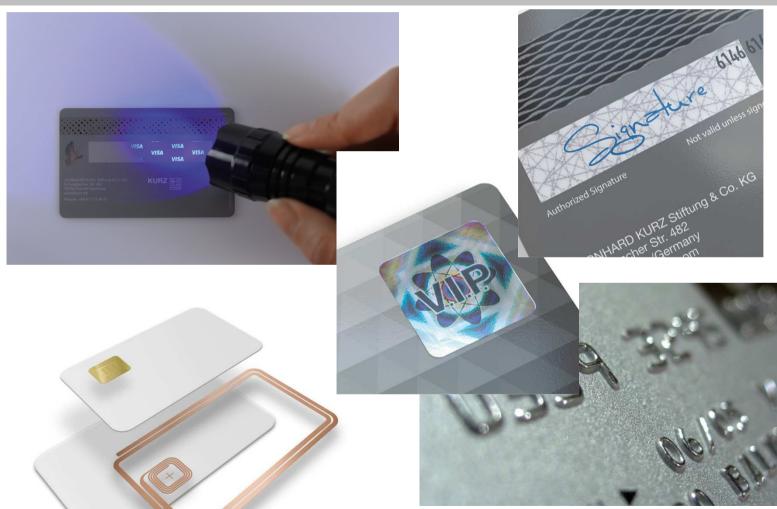

# Sabri Altındal

Geleceğin ambalajlarında dekorasyon ve güvenlik çözümleri







- 🕨 1889 yılından bu yana Aile şirketi
- 5.500 çalışanı
- 24 şube
- 14 üretim merkezi
- 70´den fazla distributorlükler
- Dünyadaki en büyük baskı folyo üretici



The KURZ Companies as a One-Stop-Solution



# OVD







#### TRUSTSEAL® Protect

#### 2D Effect



2D/3D Effect



#### TRUSTSEAL® Protect



#### MultiColor



#### TRUSTSEAL® Decorate

#### TRUSTSEAL® Decorate







### TRUSTSEAL® Decorate



#### TRUSTSEAL® Decorate







# TRUSTCODE® app

- Logo
- OVD
- Seri no.
- QR-Code



# TRUSTCODE® app



### TRUSTCODE® app

#### Blackbox





Blackbox



#### TTR

TTR













KURZ 団

TTR Unique®

UV-ACTIVE Security TTR

# TTR Unique®

#### Video

# TTR Verospec®

#### Video



#### DIGITAL METAL® UV-INK - it works like this:

#### Example 1: Upstream color printing

Step 1: Printing of desired motif with UV ink on substrate.



Step 2: Foil feeding and application on preprinted substrate via LED UV rays. Peeling off substrate film reveals metallization.



#### Example 2: Downstream color pr