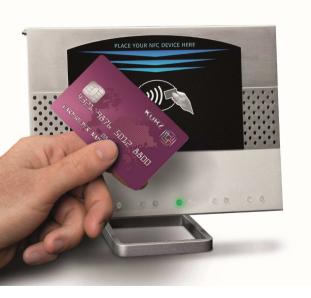

# TRUSTCODE® app

- Logo
- OVD
- Seri no.
- QR-Code

# TRUSTCODE® app

### TRUSTCODE® app