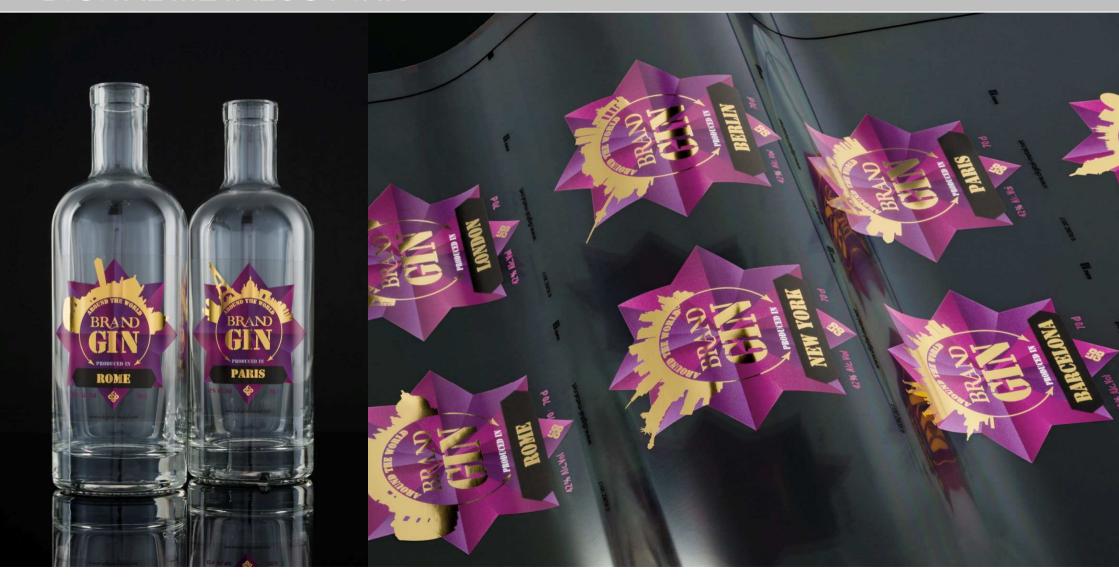

# TRUSTCODE® app

- Logo
- OVD
- Seri no.
- QR-Code

# TRUSTCODE® app

### TRUSTCODE® app