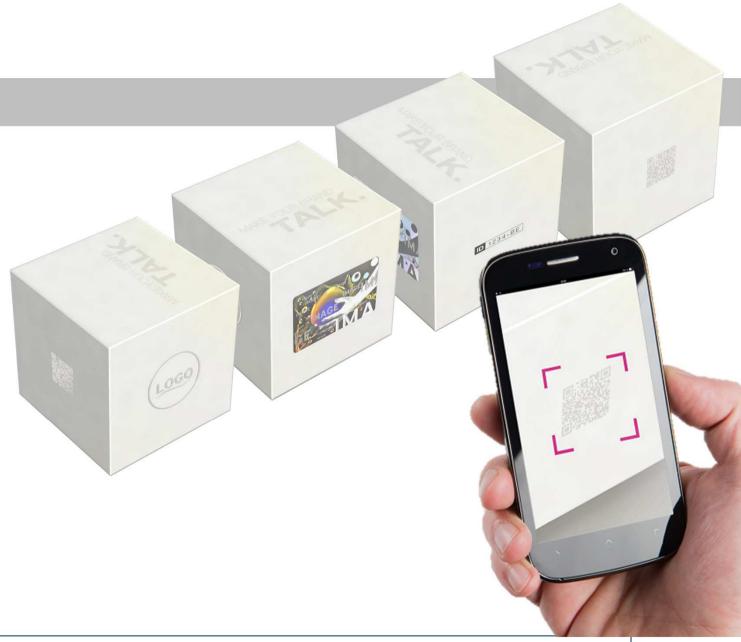

# TRUSTCODE® app

- Logo
- OVD
- Seri no.
- QR-Code

# TRUSTCODE® app

### TRUSTCODE® app