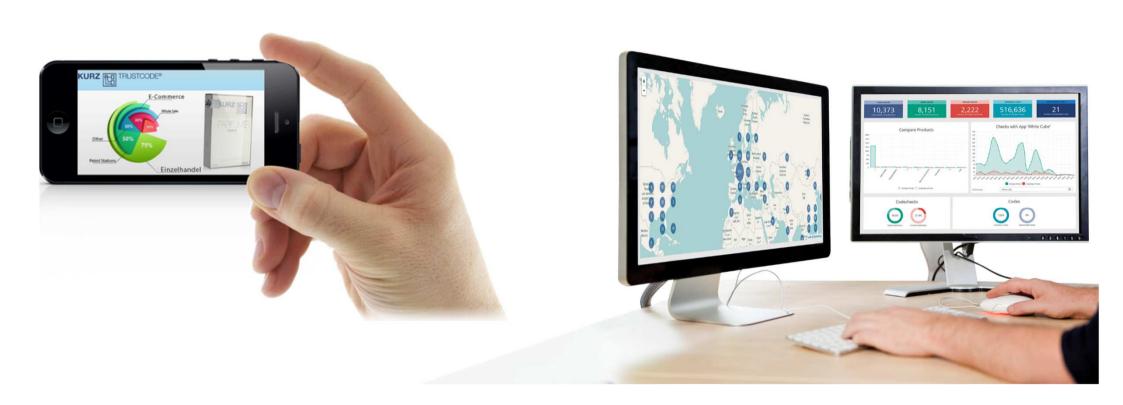

# Sabri Altındal

Geleceğin ambalajlarında dekorasyon ve güvenlik çözümleri







- 🕨 1889 yılından bu yana Aile şirketi
- 5.500 çalışanı
- 24 şube
- 14 üretim merkezi
- 70´den fazla distributorlükler
- Dünyadaki en büyük baskı folyo üretici



The KURZ Companies as a One-Stop-Solution



# OVD







#### TRUSTSEAL® Protect

#### 2D Effect



2D/3D Effect



#### TRUSTSEAL® Protect



#### MultiColor



#### TRUSTSEAL® Decorate

#### TRUSTSEAL® Decorate







### TRUSTSEAL® Decorate



#### TRUSTSEAL® Decorate







# TRUSTCODE® app

- Logo
- OVD
- Seri no.
- QR-Code



# TRUSTCODE® app



### TRUSTCODE® app

#### Blackbox





Blackbox



#### TTR

TTR













KURZ 団

TTR Unique®

UV-ACTIVE Security TTR

# TTR Unique®

#### Video

# TTR Verospec®

#### Video



#### DIGITAL METAL® UV-INK - it works like this:

#### Example 1: Upstream color printing

Step 1: Printing of desired motif with UV ink on substrate.



Step 2: Foil feeding and application on preprinted substrate via LED UV rays. Peeling off substrate film reveals metallization.



#### Example 2: Downstream color printing

Step 1:
Foil application with UV-curable adhesive on unprinted substrate. Substrate film peeled off.



Step 2:

Overprinting of foil with desired motif through digital or offset printing.







Video

# DISTORUN®





# DISTORUN®

#### Video

# Tubes & Cosmetics



# LUMAFIN®



#### At